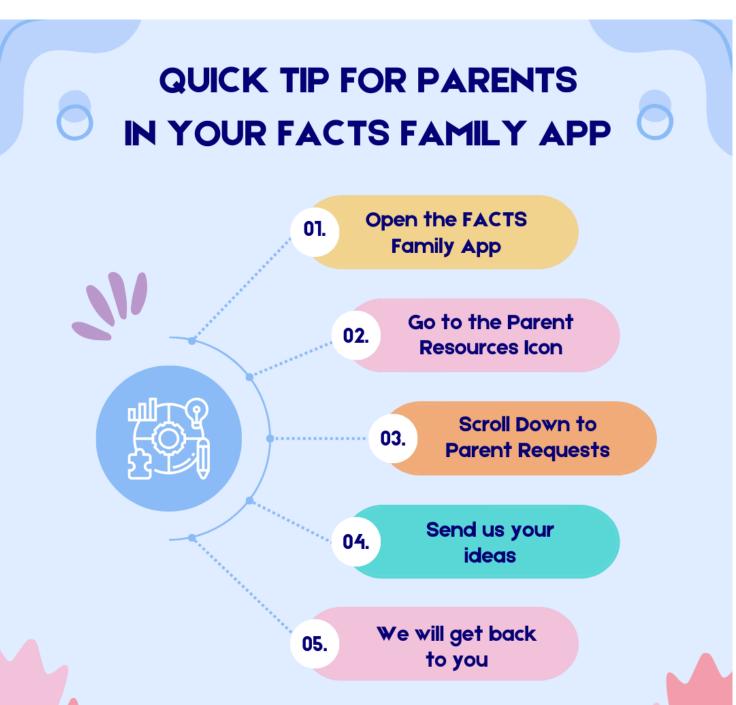

## ATTENTION!

Something new on FACTS family app

Go to: Parent Resources
Click on: "Community Corner"
Check out the Community invite/info
flyers

These flyers will now be here instead of going home in student folders!