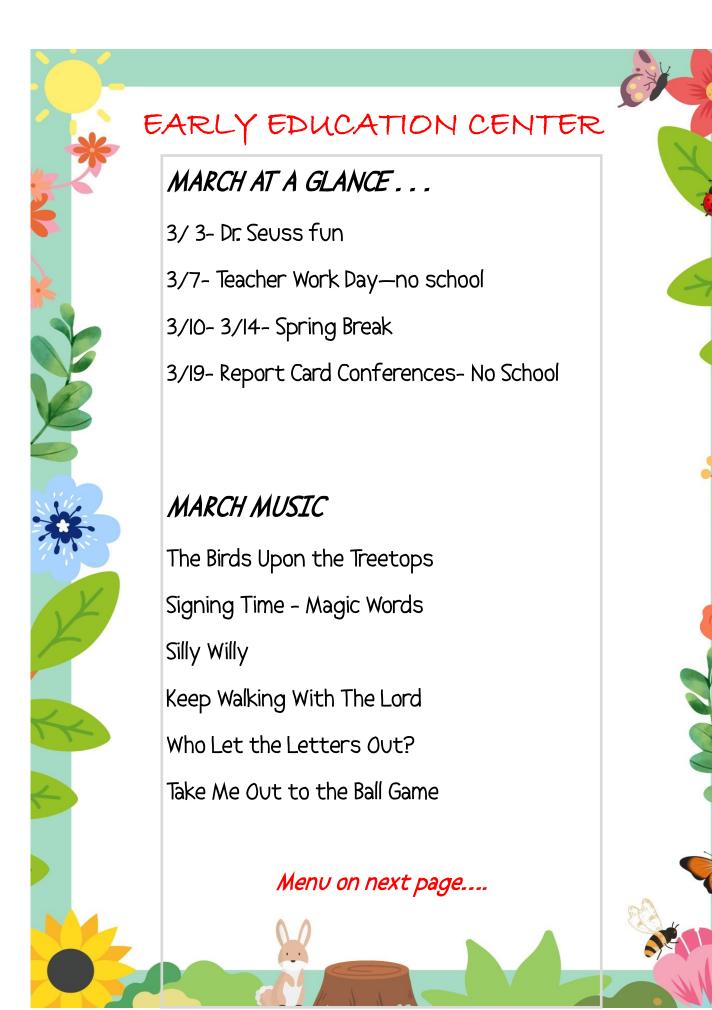

### EEG

# REPORT GARD CONFERENCES AND BUILDING DEDICATIONS

### **WEDNESDAY, MARCH 19TH**

8:00A - 4:00P

Staff Lunch: Noon - 1:00 p.m.

**EEC Conferences in EEC Bldg. 6** 

Check in to EEC Bldg. 6

Act NOW to sign up for your conference time(s).

\*\*The links will be closed on Thursday, March 6th at 4 PM.\*\*

EEC TODDLERS - <a href="https://signup.com/go/agotse0">https://signup.com/go/agotse0</a>

EEC PRESCHOOL - https://signup.com/go/NqELXoR

EEC PREKINDER - <a href="https://signup.com/go/fvukrut">https://signup.com/go/fvukrut</a>

Please arrange ahead of time for childcare OR Childcare will be provided for PARENTS ONLY during their conference time.

**Drop-off** is a Bldg. 1

### FOR A SUCCESSFUL K-12 REPORT CARD CONFERENCE

- Arrive 5 minutes before your appointment time so you can get checked in at Bldg. 3, Door 3-1.
- Arrange ahead of time for childcare OR childcare will be provide for PARENTS ONLY during their conference time.

Dropoff is at Bldg. 1.

Remember that the conference is a VERY QUICK check-in with your child's teacher to see what you can do at home to help with your child's success here at school.

\*\*You will receive more "QUICK TIPS" once you arrive\*\*
REPORT CARD CONFERENCES ARE WED, MAR. 19