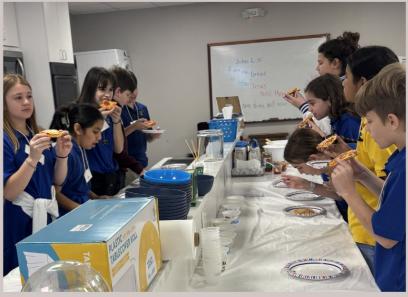

## Mrs. Watson's Survive & Thrive

Due to numerous requests to share pizza ingredients used in class, here is our recipe:

\*Everything was purchased at Brookshire Bros:

Homestyle biscuits (Texas style)

Food Club pizza sauce (Traditional)

Grated mozzarella cheese

**Pepperoni** 

We put a small amount of flour on the biscuits and pressed them as flat as possible with our hands. Then we added the pizza sauce as well as the cheese. Pepperoni was optional. Baked at 400\* for 10 minutes.

Only thing left to do was EAT!

S U R V