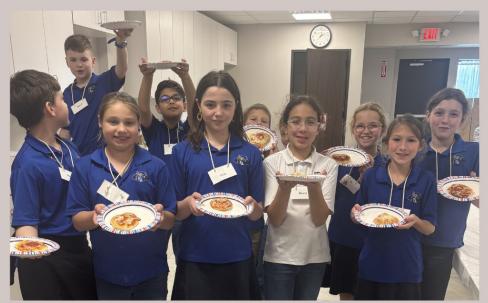

## Mrs. Watson's Survive & Thrive

Due to numerous requests to share pizza ingredients used in class, here is our recipe:

\*Everything was purchased at Brookshire Bros:

Homestyle biscuits (Texas style)

Food Club pizza sauce (Traditional)

Grated mozzarella cheese

**Pepperoni** 

We put a small amount of flour on the biscuits and pressed them as flat as possible with our hands. Then we added the pizza sauce as well as the cheese. Pepperoni was optional. Baked at 400\* for 10 minutes.

Only thing left to do was EAT!

S U R V