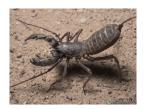

### 6<sup>th</sup> Grade Field Trip

Vinegaroon

The 6<sup>th</sup> grade class visited the Houston Museum of Natural Science on their February 26<sup>th</sup> field trip. We had a wonderful time. In class, we had been studying Creation and Evolution and were so excited to see the HMNS would tell the story. Our students participated in a scavenger hunt and showed proof of findings via photos on an iPad. We began in the special exhibit on sharks and were allow to pet sharks, rays, and starfish. We spent a great deal of time in the Hall of Paleontology seeing the dinosaurs and trilobites. We were able to see the Lucy exhibit and to our delight defend our belief due to our previous study on Adam or Ape. Lastly, we visited the Butterfly exhibit and got to see all kinds of insects including tarantulas, walking sticks, vinegaroons, and of course, a bazillion butterflies! It was a great day!