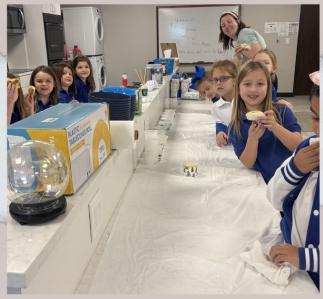

## Mrs. Watson's Survive & Thrive

Due to numerous requests to share pizza ingredients used in class, here is our recipe:

\*Everything was purchased at Brookshire Bros:

Homestyle biscuits (Texas style)

Food Club pizza sauce (Traditional)

Grated mozzarella cheese

**Pepperoni** 

We put a small amount of flour on the biscuits and pressed them as flat as possible with our hands. Then we added the pizza sauce as well as the cheese. Pepperoni was optional. Baked at 400\* for 10 minutes.

Only thing left to do was EAT!

S U R V