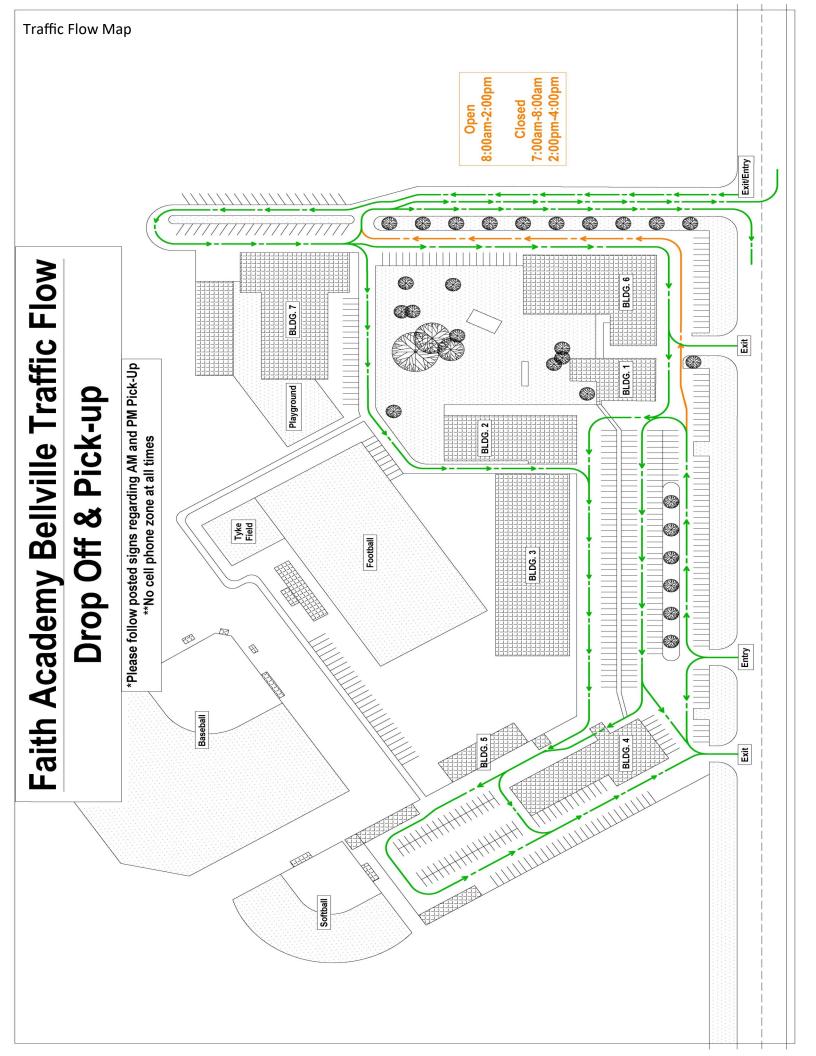

skort, and a bow.

If your daughter is interested in being a Knight Light, please fill out the interest form below and more information will be sent to you!



If you have any questions, please contact cheer@faithacademybellville.org





Faith Academy of Bellville hosted their annual Parent Kick Off on Friday, August 9. There was a record turnout as parents and students gathered for a brief orientation and then went to their classrooms to meet their teachers. In keeping with tradition, parents entered a drawing for their choice of lunch or tuition discount. Congratulations to Mr. Chase Graves and his 2<sup>nd</sup> grade FAB student, Ashtyn Graves! They were the winners of the 2024 Parent Kick off drawing and will enjoy a one time- tuition discount. Thank you FAB Parents for attending!







We are helping families stay informed with new online tools including a refreshed website, new mobile app and online medical records.

Check them out today!

# WWW.FAITHACADEMYBELLVILLE.ORG



#### **REFRESHED WEBSITE**

A new look and now even more helpful information! Learn about our school, access parent resources and stay up to date on the latest events.



#### **MOBILE APP**

Our Family App is a one-stop-shop for our parents, students, and staff. Access grades, pay tuition, add lunch \$, report an absence, access medical records, read the FYI newsletter and more!



SCAN TO DOWNLOAD



### **ONLINE STUDENT MEDICAL RECORDS**

Magnus Health is our new online student medical records system, accessible from FACTS and the mobile app. Information such as medications, allergies, FALCO