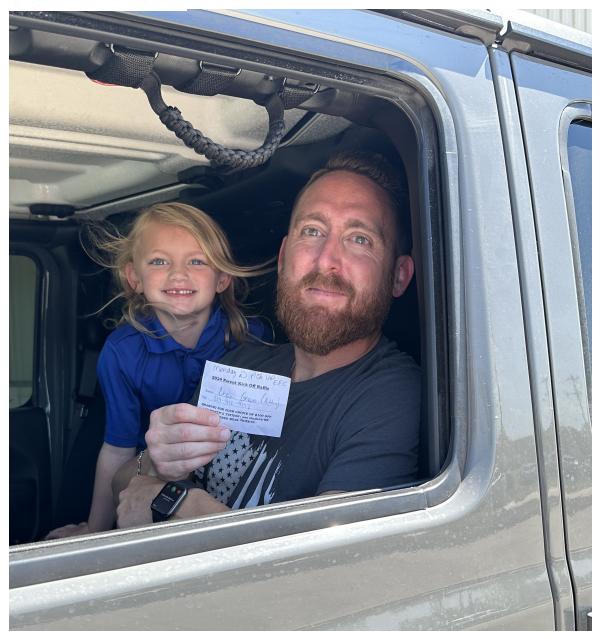

# Kubota Korner

If you didn't receive your tickets I will be at the afternoon car line This Wed thru Fri Aug 28th thru 30th Please give me a if you already have your tickets - Thanks!

> Any Questions Imcdaniel@faithbell.org

If you have any questions, please contact cheer@faithacademybellville.org

Faith Academy of Bellville hosted their annual Parent Kick Off on Friday, August 9. There was a record turnout as parents and students gathered for a brief orientation and then went to their classrooms to meet their teachers. In keeping with tradition, parents entered a drawing for their choice of lunch or tuition discount. Congratulations to Mr. Chase Graves and his 2<sup>nd</sup> grade FAB student, Ashtyn Graves! They were the winners of the 2024 Parent Kick off drawing and will enjoy a one time- tuition discount. Thank you FAB Parents for attending!