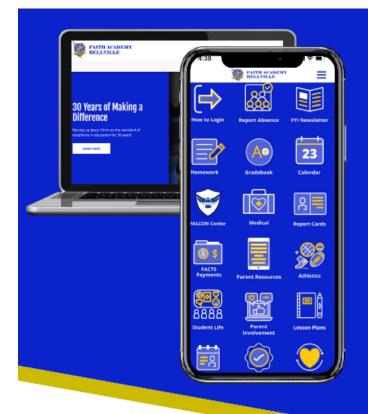

We are helping families stay informed with new online tools including a refreshed website, new mobile app and online medical records.

Check them out today!

# WWW.FAITHACADEMYBELLVILLE.ORG

## **REFRESHED WEBSITE**

A new look and now even more helpful information! Learn about our school, access parent resources and stay up to date on the latest events.

#### **MOBILE APP**

Our Family App is a one-stop-shop for our parents, students, and staff. Access grades, pay tuition, add lunch \$, report an absence, access medical records, read the FYI newsletter and more!

SCAN TO DOWNLOAD

## **ONLINE STUDENT MEDICAL RECORDS**

Magnus Health is our new online student medical records system, accessible from FACTS and the mobile app. Information such as medications, allergies, FALCON charts and on-campus medical incidents are recorded here.