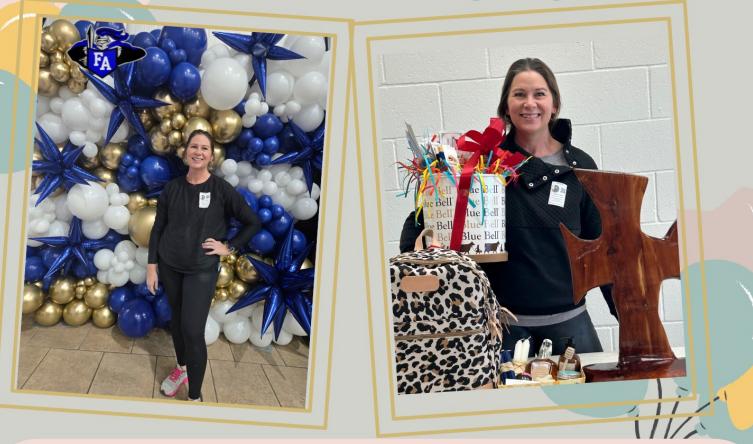

# ENROLLMENT OPENS TO PUBLIC STARTS MON, MAR. 3 CLASSES ARE FILLING!

Volunteer Highlight

Mrs. Stephanie Groth is a woman of many talents and walks in a generous spirit of giving of herself and her time. From assisting in the creation of the Faith Academy Family App & new website to decorative balloons, photo booths, and NOK Silent Auction, she has definitely blessed our school tremendously. Her talents can be seen all over campus and just wait until you see all the great silent auction items she has collected from the surrounding area.